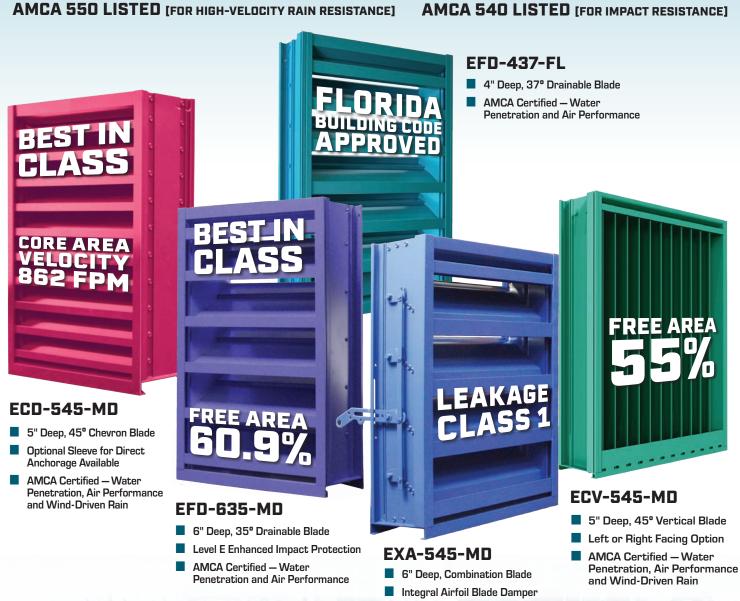

## **POTTORFF SEVERE-DUTY PRODUCTS**

Pottorff's Severe-Duty louvers are ideally suited for use in hurricane-prone and wind-borne debris regions. They are tested and certified to the high engineering standards required of these building codes:

FLORIDA BUILDING CODE APPROVED

AMCA 550 LISTED (FOR HIGH-VELOCITY RAIN RESISTANCE)

MIAMI-DADE COUNTY APPROVED
AMCA 540 LISTED [FOR IMPACT RESISTANCE]

POTTORFF

AMCA Certified — Water Penetration and Air Performance